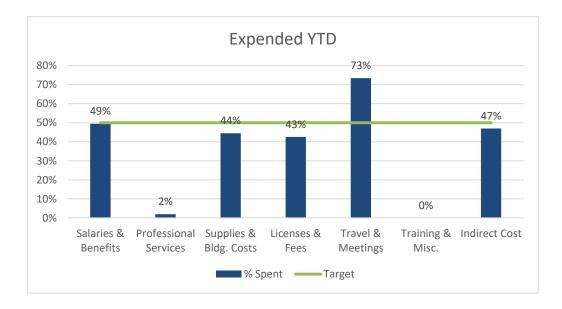

- -

PCS Y23-1008 \$290,600 As of August 31, 2024

| Quarter    | 2   |
|------------|-----|
| Target %   | 50% |
| Actual %   | 47% |
| Difference | 3%  |

| Budget Categories         | Curre | nt Budget | Exp YTD          | Available        | % Spent |
|---------------------------|-------|-----------|------------------|------------------|---------|
| Salaries & Benefits       | \$    | 196,071   | \$<br>97,039.25  | \$<br>99,031.95  | 49%     |
| Professional Services     | \$    | 24,777    | \$<br>484        | \$<br>24,293.00  | 2%      |
| Supplies & Bldg. Costs    | \$    | 10,284    | \$<br>4,570      | \$<br>5,713.36   | 44%     |
| Licenses & Fees           | \$    | 3,740     | \$<br>1,591      | \$<br>2,148.72   | 43%     |
| Travel & Meetings         | \$    | 27,910    | \$<br>20,498     | \$<br>7,411.63   | 73%     |
| Printing & Misc.          | \$    | 1,400     | \$<br>-          | \$<br>1,400.00   | 0%      |
| Total Direct Costs        | \$    | 264,182   | 124,183.34       | \$<br>139,998.66 | 47%     |
| Salaries & Benefits       | \$    | 22,679    | \$<br>10,114     | \$<br>12,564.87  | 45%     |
| General Insurance         | \$    | 3,807     | \$<br>1,660      | \$<br>2,146.09   | 44%     |
| Total Indirect Cost (10%) | \$    | 26,418    | \$<br>12,418.33  | \$<br>13,999.87  | 47%     |
| TOTAL Expenditures        | \$    | 290,600   | \$<br>136,601.67 | \$<br>153,998.53 | 47%     |