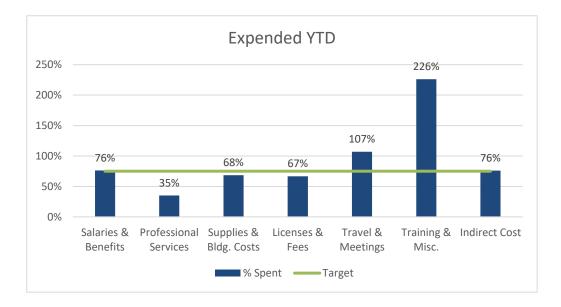

## FY 2024-2025 Quarterly Expenditures

PCS Y23-1008 \$290,600 As of November 30, 2024

| Quarter    | 3   |  |  |  |
|------------|-----|--|--|--|
| Target %   | 75% |  |  |  |
| Actual %   | 76% |  |  |  |
| Difference | -1% |  |  |  |

| Budget Categories         | Curre | ent Budget | Exp YTD          | Available        | % Spent |
|---------------------------|-------|------------|------------------|------------------|---------|
| Salaries & Benefits       | \$    | 196,071    | \$<br>149,579.72 | \$<br>46,491.48  | 76%     |
| Professional Services     | \$    | 24,777     | \$<br>8,734      | \$<br>16,043.00  | 35%     |
| Supplies & Bldg. Costs    | \$    | 10,284     | \$<br>7,026      | \$<br>3,258.23   | 68%     |
| Licenses & Fees           | \$    | 3,740      | \$<br>2,491      | \$<br>1,249.13   | 67%     |
| Travel & Meetings         | \$    | 27,910     | \$<br>29,838     | \$<br>(1,927.91) | 107%    |
| Printing & Misc.          | \$    | 1,400      | \$<br>3,167      | \$<br>(1,766.50) | 226%    |
| Total Direct Costs        | \$    | 264,182    | 200,834.57       | \$<br>63,347.43  | 76%     |
| Salaries & Benefits       | \$    | 22,679     | \$<br>16,256     | \$<br>6,423.78   | 72%     |
| General Insurance         | \$    | 3,807      | \$<br>2,204      | \$<br>1,602.67   | 58%     |
| Total Indirect Cost (10%) | \$    | 26,418     | \$<br>20,083.46  | \$<br>6,334.74   | 76%     |
| TOTAL Expenditures        | \$    | 290,600    | \$<br>220,918.03 | \$<br>69,682.17  | 76%     |