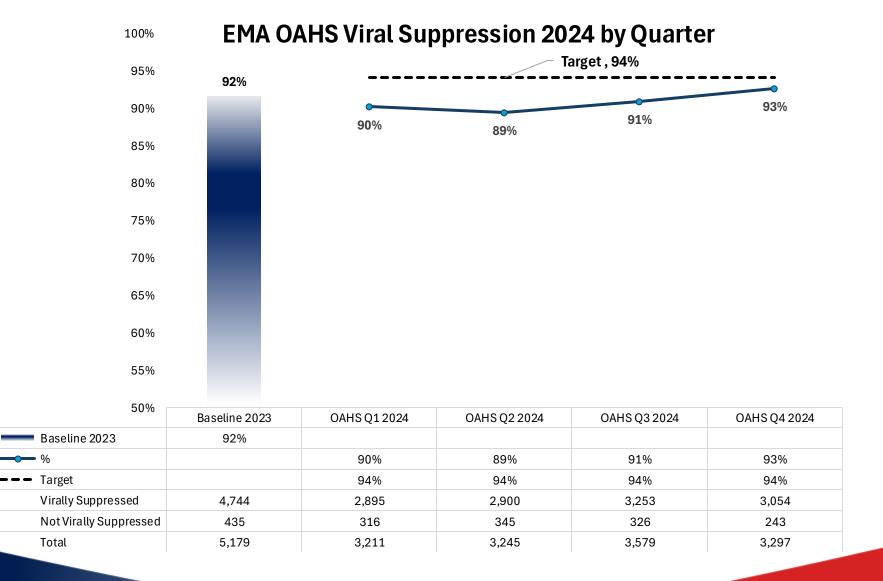

### EMA Annual Retention & Viral Suppression:

by Service Category and Demographics

Q1 2024 – Q4 2024





## **Annual Retention**



#### **EMA Annual Retention**



RYAN

#### **EMA OAHS Annual Retention**



RYAN

#### **EMA MCM Annual Retention**



HIV/AIDS PROGRAM PART A

RYAN

#### **EMA RS Annual Retention**



HIV/AIDS PROGRAM PART A

RYAN

# Viral Suppression



#### **EMA Viral Suppression**



RYAN WHITE

HIV/AIDS PROGRAM PART A

#### **EMA OAHS Viral Suppression**



HIV/AIDS PROGRAM PART A

RYAN

#### **EMA MCM Viral Suppression**



RYAN

#### **EMA RS Viral Suppression**



| 50%                    | Baseline 2023 | RS Q1 2024 | RS Q2 2024 | RS Q3 2024 | RS Q4 2024 |
|------------------------|---------------|------------|------------|------------|------------|
| Baseline 2023          | 92%           |            |            |            |            |
| <b>—</b> %             |               | 91%        | 90%        | 91%        | 92%        |
| 🗕 🗕 Target             |               | 94%        | 94%        | 94%        | 94%        |
| Virally Suppressed     | 4,632         | 3,682      | 3,700      | 3,789      | 3,750      |
| Not Virally Suppressed | 397           | 372        | 425        | 397        | 311        |
| Total