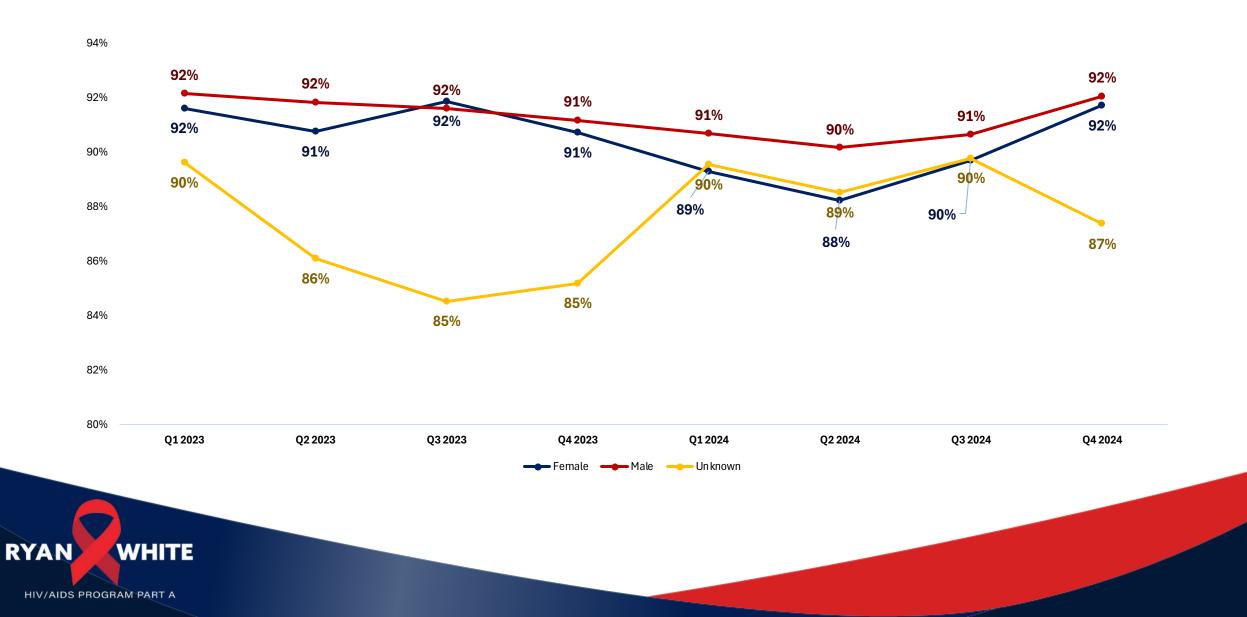

S Q3 2024 | RS Q4 2024 |
|------------------------|---------------|------------|------------|------------|------------|
| Baseline 2023          | 92%           |            |            |            |            |
| <b>—</b> %             |               | 91%        | 90%        | 91%        | 92%        |
| 🗕 🗕 Target             |               | 94%        | 94%        | 94%        | 94%        |
| Virally Suppressed     | 4,632         | 3,682      | 3,700      | 3,789      | 3,750      |
| Not Virally Suppressed | 397           | 372        | 425        | 397        | 311        |
| Total                  | 5,029         | 4,054      | 4,125      | 4,186      | 4,061      |

HIV/AIDS PROGRAM PART A

RYAN

# Viral Suppression by Demographics



#### **EMA Viral Suppression by Sex**



#### **EMA Viral Suppression by Race**



#### **EMA Viral Suppression by Ethnicity**



#### HIV/AIDS PROGRAM PART A



### **EMA Viral Suppression by Age Group**