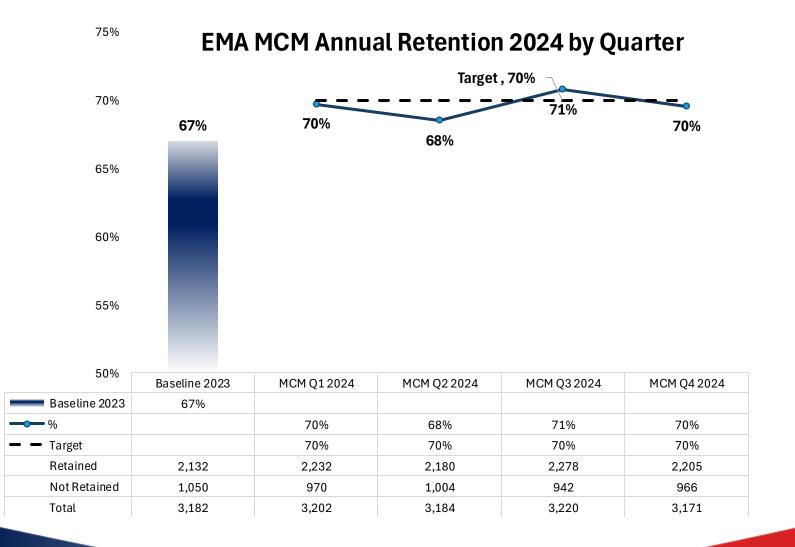

### EMA Annual Retention & Viral Suppression:

by Service Category and Demographics

Q1 2024 – Q4 2024





## **Annual Retention**



#### **EMA Annual Retention**



RYAN

#### **EMA OAHS Annual Retention**



RYAN

#### **EMA MCM Annual Retention**



HIV/AIDS PROGRAM PART A

RYAN

#### **EMA RS Annual Retention**



HIV/AIDS PROGRAM PART A

RYAN

# Viral Suppression



#### **EMA Viral Suppression**



RYAN WHITE

HIV/AIDS PROGRAM PART A

#### **EMA OAHS Viral Suppression**



HIV/AIDS PROGRAM PART A

RYAN

#### **EMA MCM Viral Suppression**



RYAN

#### **EMA RS Viral Suppression**



| 50%                    | Baseline 2023 | RS Q1 2024 | RS Q2 2024 | RS Q3 2024 | RS Q4 2024 |
|------------------------|---------------|------------|------------|------------|------------|
| Baseline 2023          | 92%           |            |            |            |            |
| <b>—</b> %             |               | 91%        | 90%        | 91%        | 92%        |
| 🗕 🗕 Target             |               | 94%        | 94%        | 94%