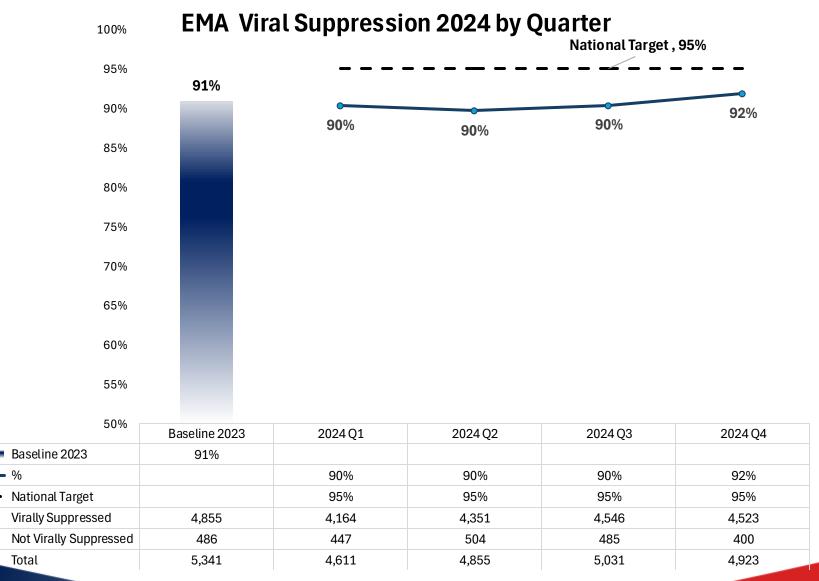

### EMA Annual Retention & Viral Suppression:

by Service Category and Demographics

Q1 2024 – Q4 2024





## **Annual Retention**



#### **EMA Annual Retention**



RYAN

#### **EMA OAHS Annual Retention**



RYAN

#### **EMA MCM Annual Retention**



HIV/AIDS PROGRAM PART A

RYAN

#### **EMA RS Annual Retention**



HIV/AIDS PROGRAM PART A

RYAN

# Viral Suppression



#### **EMA Viral Suppression**



RYAN WHITE

HIV/AIDS PROGRAM PART A

#### **EMA OAHS Viral Suppression**



HIV/AIDS PROGRAM PART A

RYAN

#### **EMA MCM Viral Suppression**



RYAN

#### **EMA RS Viral Suppression**



| 50%                    | Baseline 2023 | RS Q1 2024 | RS Q2 2024 | RS Q3 2024 | RS Q4 2024 |
|------------------------|---------------|------------|------------|------------|------------|
| Baseline 2023          | 92%           |            |            |            |            |
| <b>—</b> %             |               | 91%        | 90%        | 91%        | 92%        |
| 🗕 🗕 Target             |               | 94%        | 94%        | 94%        | 94%        |
| Virally Suppressed     | 4,632         | 3,682      | 3,700      | 3,789      | 3,750      |
| Not Virally Suppressed | 397