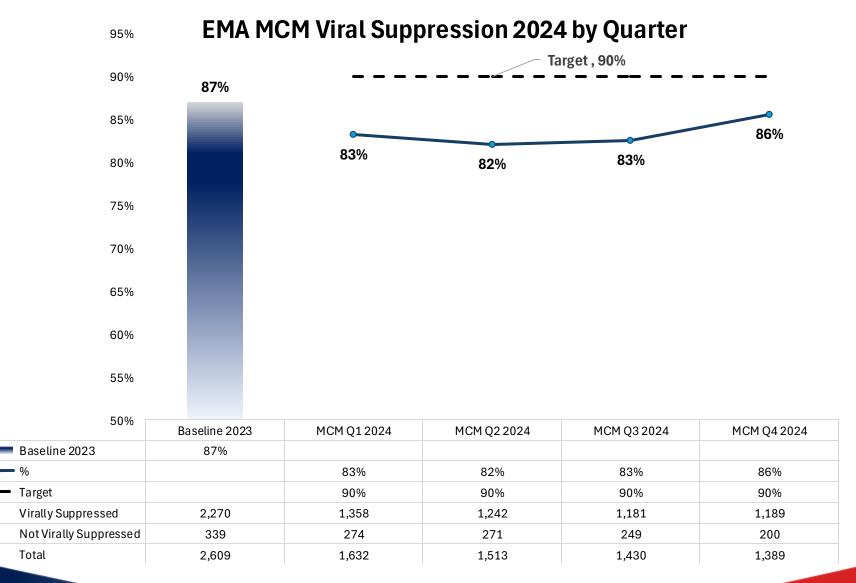

### EMA Annual Retention & Viral Suppression:

by Service Category and Demographics

Q1 2024 – Q4 2024





## **Annual Retention**



#### **EMA Annual Retention**



RYAN

#### **EMA OAHS Annual Retention**



RYAN

#### **EMA MCM Annual Retention**



HIV/AIDS PROGRAM PART A

RYAN

#### **EMA RS Annual Retention**



HIV/AIDS PROGRAM PART A

RYAN

# Viral Suppression



#### **EMA Viral Suppression**



RYAN WHITE

HIV/AIDS PROGRAM PART A

#### **EMA OAHS Viral Suppression**



HIV/AIDS PROGRAM PART A

RYAN

#### **EMA MCM Viral Suppression**



RYAN

#### **EMA RS Viral Suppression**



| 50%                    | Baseline 2023 | RS Q1 2024 | RS Q2 2024 | RS Q3 2024 | RS Q4 2024 |
|------------------------|---------------|------------|------------|------------|------------|
| Baseline 2023          | 92%           |            |            |            |            |
| <b>—</b> %             |               | 91%        | 90%        | 91%        | 92%        |
| 🗕 🗕 Target             |               | 94%        | 94%        | 94%        | 94%        |
| Virally Suppressed     | 4,632         | 3,682      | 3,700      | 3,789      | 3,750      |
| Not Virally Suppressed | 397           | 372        | 425        | 397        | 311        |
| Total                  | 5,029         | 4,054      | 4,125      | 4,186      | 4,061