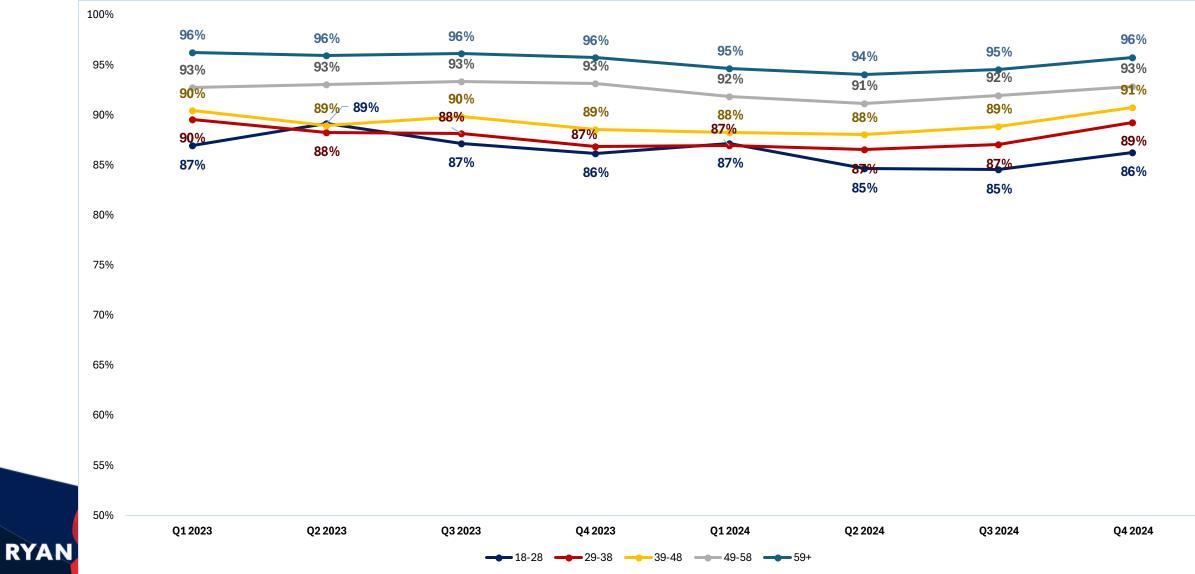

Baseline 2023          | 92%           |            |            |            |            |
| <b>—</b> %             |               | 91%        | 90%        | 91%        | 92%        |
| 🗕 🗕 Target             |               | 94%        | 94%        | 94%        | 94%        |
| Virally Suppressed     | 4,632         | 3,682      | 3,700      | 3,789      | 3,750      |
| Not Virally Suppressed | 397           | 372        | 425        | 397        | 311        |
| Total                  | 5,029         | 4,054      | 4,125      | 4,186      | 4,061      |

HIV/AIDS PROGRAM PART A

RYAN

# Viral Suppression by Demographics



#### **EMA Viral Suppression by Sex**



#### **EMA Viral Suppression by Race**



#### **EMA Viral Suppression by Ethnicity**



#### HIV/AIDS PROGRAM PART A



### **EMA Viral Suppression by Age Group**