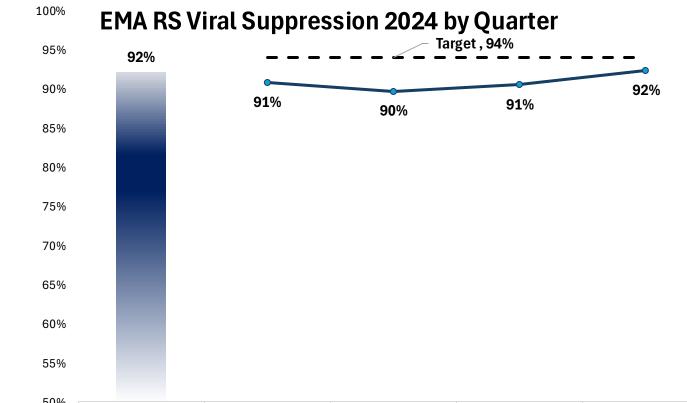

#### **EMA RS Viral Suppression**

| 50%                    | Baseline 2023 | RS Q1 2024 | RS Q2 2024 | RS Q3 2024 | RS Q4 2024 |
|------------------------|---------------|------------|------------|------------|------------|
| Baseline 2023          | 92%           |            |            |            |            |
| <b>—</b> %             |               | 91%        | 90%        | 91%        | 92%        |
| 🗕 🗕 Target             |               | 94%        | 94%        | 94%        | 94%        |
| Virally Suppressed     | 4,632         | 3,682      | 3,700      | 3,789      | 3,750      |
| Not Virally Suppressed | 397           | 372        | 425        | 397        | 311        |
| Total                  | 5,029         | 4,054      | 4,125      | 4,186      | 4,061      |