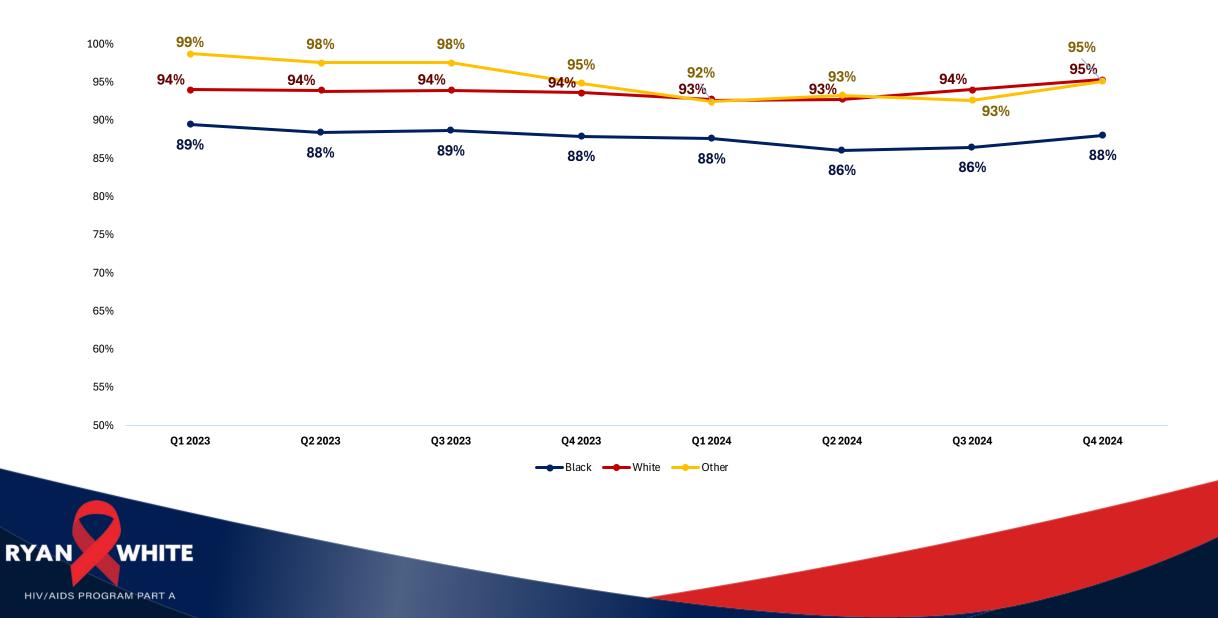

--------|---------------|------------|------------|------------|------------|
| Baseline 2023          | 92%           |            |            |            |            |
| <b>—</b> %             |               | 91%        | 90%        | 91%        | 92%        |
| 🗕 🗕 Target             |               | 94%        | 94%        | 94%        | 94%        |
| Virally Suppressed     | 4,632         | 3,682      | 3,700      | 3,789      | 3,750      |
| Not Virally Suppressed | 397           | 372        | 425        | 397        | 311        |
| Total                  | 5,029         | 4,054      | 4,125      | 4,186      | 4,061      |

HIV/AIDS PROGRAM PART A

RYAN

# Viral Suppression by Demographics



#### **EMA Viral Suppression by Sex**



#### **EMA Viral Suppression by Race**



#### **EMA Viral Suppression by Ethnicity**



#### HIV/AIDS PROGRAM PART A



### **EMA Viral Suppression by Age Group**