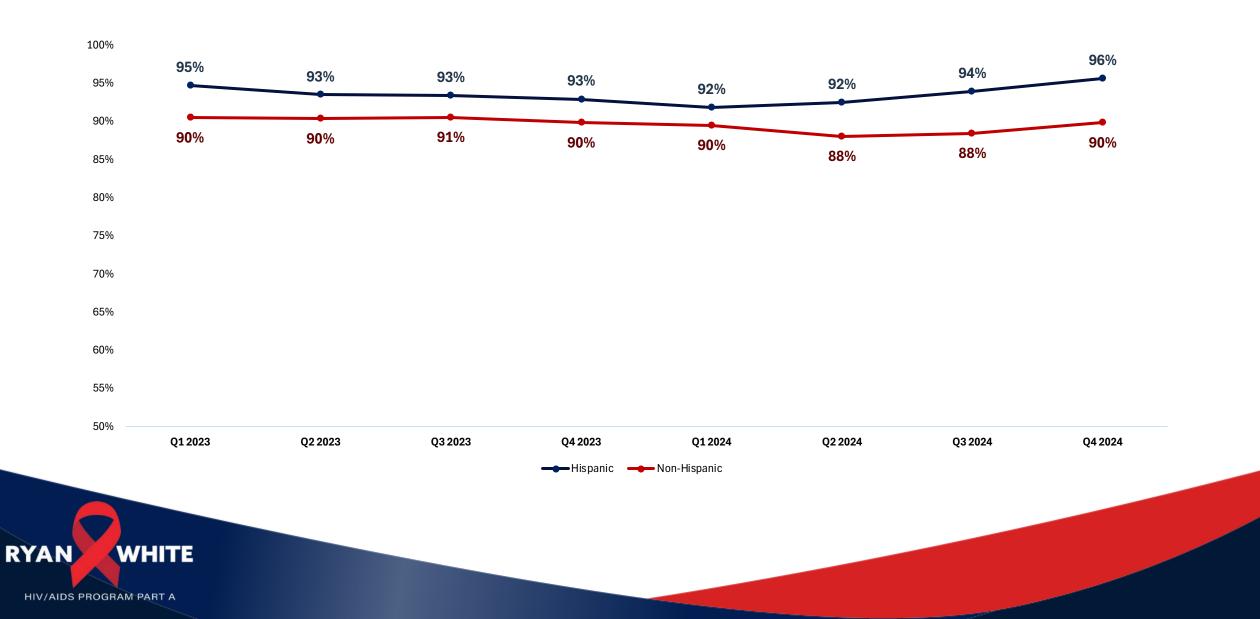

---|------------|------------|
| Baseline 2023          | 92%           |            |            |            |            |
| <b>—</b> %             |               | 91%        | 90%        | 91%        | 92%        |
| 🗕 🗕 Target             |               | 94%        | 94%        | 94%        | 94%        |
| Virally Suppressed     | 4,632         | 3,682      | 3,700      | 3,789      | 3,750      |
| Not Virally Suppressed | 397           | 372        | 425        | 397        | 311        |
| Total                  | 5,029         | 4,054      | 4,125      | 4,186      | 4,061      |

HIV/AIDS PROGRAM PART A

RYAN

# Viral Suppression by Demographics



#### **EMA Viral Suppression by Sex**



#### **EMA Viral Suppression by Race**



#### **EMA Viral Suppression by Ethnicity**



#### HIV/AIDS PROGRAM PART A



### **EMA Viral Suppression by Age Group**