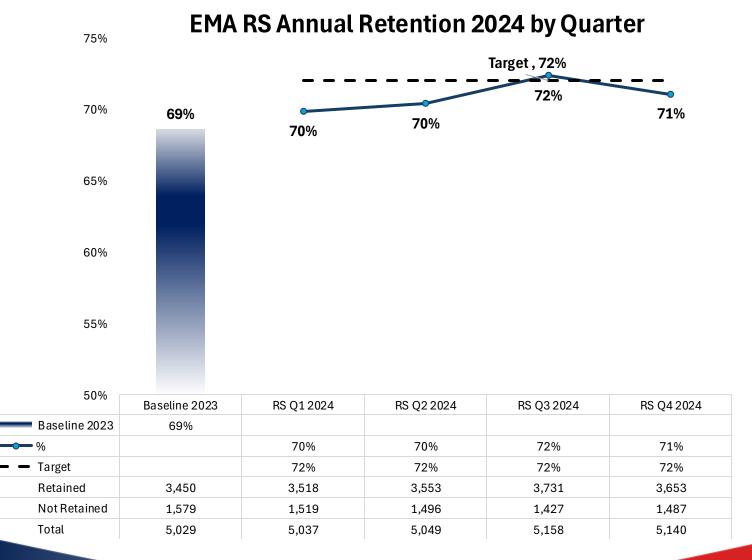

### EMA Annual Retention & Viral Suppression:

by Service Category and Demographics

Q1 2024 – Q4 2024





## **Annual Retention**



#### **EMA Annual Retention**



RYAN

#### **EMA OAHS Annual Retention**



RYAN

#### **EMA MCM Annual Retention**



HIV/AIDS PROGRAM PART A

RYAN

#### **EMA RS Annual Retention**



HIV/AIDS PROGRAM PART A

RYAN

# Viral Suppression



#### **EMA Viral Suppression**



RYAN WHITE

HIV/AIDS PROGRAM PART A

#### **EMA OAHS Viral Suppression**



HIV/AIDS PROGRAM PART A

RYAN

#### **EMA MCM Viral Suppression**



RYAN

#### **EMA RS Viral Suppression**



| 50%                    | Baseline 2023 | RS Q1 2024 | RS Q2 2024 | RS Q3 2024 | RS Q4 2024 |
|------------------------|---------------|------------|------------|------------|------------|
| Baseline 2023          | 92%           |            |            |            |            |
| <b>—</b> %             |               | 91%        | 90%        | 91%        | 92%        |
| 🗕 🗕 Target             |               | 94%        | 94%        | 94%        | 94%        |
| Virally Suppressed     | 4,632         | 3,68