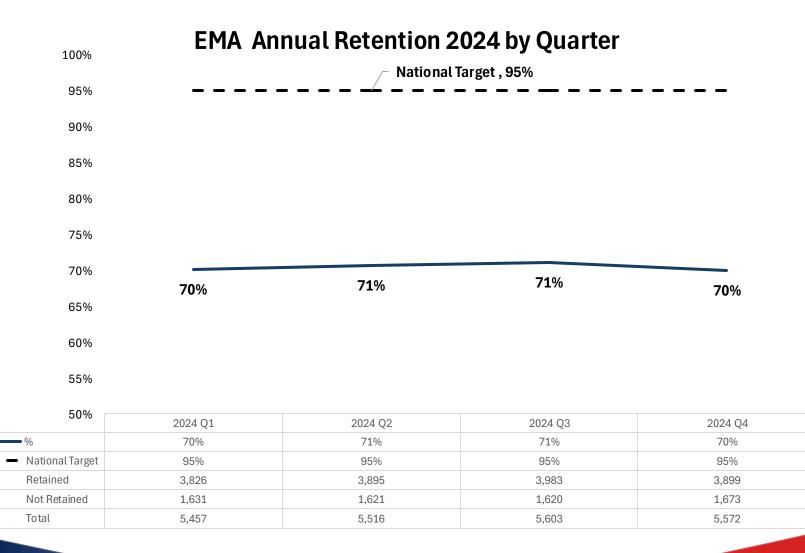

### EMA Annual Retention & Viral Suppression:

by Service Category and Demographics

Q1 2024 – Q4 2024





## **Annual Retention**



#### **EMA Annual Retention**



RYAN

#### **EMA OAHS Annual Retention**



RYAN

#### **EMA MCM Annual Retention**



HIV/AIDS PROGRAM PART A

RYAN

#### **EMA RS Annual Retention**



HIV/AIDS PROGRAM PART A

RYAN

# Viral Suppression



#### **EMA Viral Suppression**



RYAN WHITE

HIV/AIDS PROGRAM PART A

#### **EMA OAHS Viral Suppression**



HIV/AIDS PROGRAM PART A

RYAN

#### **EMA MCM Viral Suppression**



RYAN

#### **EMA RS Viral Suppression**



| 50%                    | Baseline 2023 | RS Q1 2024 | RS Q2 2024 | RS Q3 2024 | RS Q4 2024 |
|------------------------|---------------|------------|------------|------------|------------|
| Baseline 2023          | 92%           |            |            |            |            |
| <b>—</b> %             |               | 91%        | 90%        | 91%        | 9