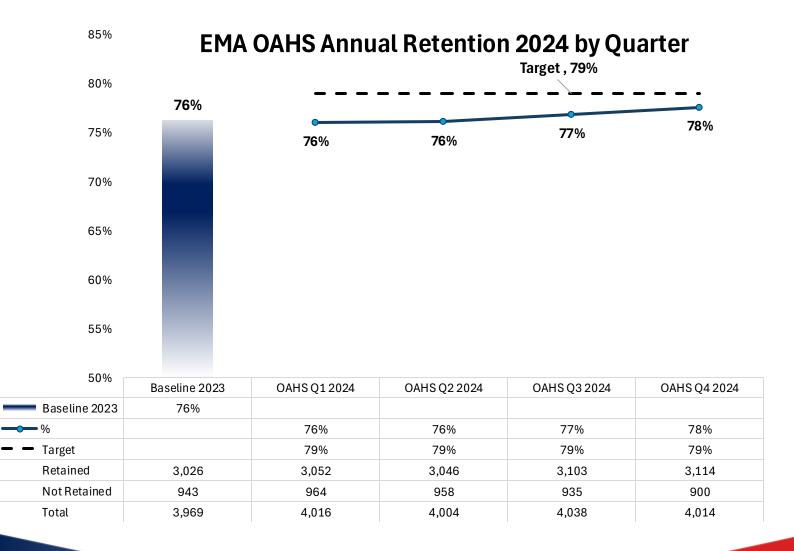

### EMA Annual Retention & Viral Suppression:

by Service Category and Demographics

Q1 2024 – Q4 2024





## **Annual Retention**



#### **EMA Annual Retention**



RYAN

#### **EMA OAHS Annual Retention**



RYAN

#### **EMA MCM Annual Retention**



HIV/AIDS PROGRAM PART A

RYAN

#### **EMA RS Annual Retention**



HIV/AIDS PROGRAM PART A

RYAN

# Viral Suppression



#### **EMA Viral Suppression**



RYAN WHITE

HIV/AIDS PROGRAM PART A

#### **EMA OAHS Viral Suppression**



HIV/AIDS PROGRAM PART A

RYAN

#### **EMA MCM Viral Suppression**



RYAN

#### **EMA RS Viral Suppression**



| 50%                    | Baseline 2023 | RS Q1 2024 | RS Q2 2024 | RS Q3 2024 | RS Q4 2024 |
|------------------------|---------------|------------|------------|------------|------------|
| Baseline 2023          | 92%           |            |            |            |            |
| <b>—</b> %             |               | 91%        | 90%        | 91%        | 92%        |
| 🗕 🗕 Target             |