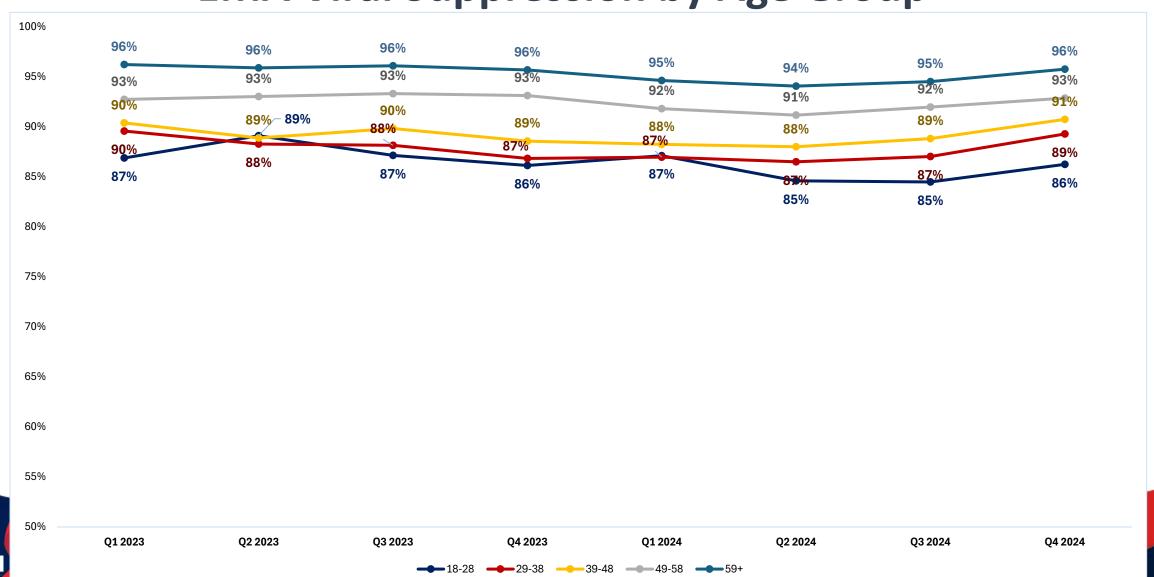

89%          | 91%          | 93%          |
| Target                 |               | 94%          | 94%          | 94%          | 94%          |
| Virally Suppressed     | 4,744         | 2,895        | 2,900        | 3,253        | 3,054        |
| Not Virally Suppressed | 435           | 316          | 345          | 326          | 243          |
| Total                  | 5,179         | 3,211        | 3,245        | 3,579        | 3,297        |



#### **EMA MCM Viral Suppression**





Target

Total

#### **EMA RS Viral Suppression**





Baseline 2023

Target

Total

## Viral Suppression by Demographics



#### **EMA Viral Suppression by Sex**



#### **EMA Viral Suppression by Race**



#### **EMA Viral Suppression by Ethnicity**



#### **EMA Viral Suppression by Age Group**