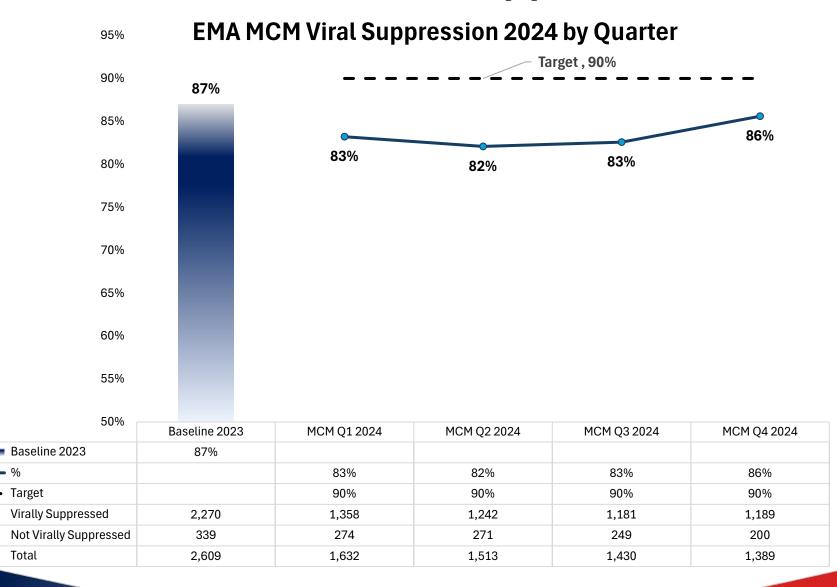

Q2 2024 | OAHS Q3 2024 | OAHS Q4 2024 |
|------------------------|---------------|--------------|--------------|--------------|--------------|
| Baseline 2023          | 92%           |              |              |              |              |
| <del></del>            |               | 90%          | 89%          | 91%          | 93%          |
| Target                 |               | 94%          | 94%          | 94%          | 94%          |
| Virally Suppressed     | 4,744         | 2,895        | 2,900        | 3,253        | 3,054        |
| Not Virally Suppressed | 435           | 316          | 345          | 326          | 243          |
| Total                  | 5,179         | 3,211        | 3,245        | 3,579        | 3,297        |



#### **EMA MCM Viral Suppression**





Target

Total

#### **EMA RS Viral Suppression**





Baseline 2023

Target

Total

## Viral Suppression by Demographics



#### **EMA Viral Suppression by Sex**



#### **EMA Viral Suppression by Race**



#### **EMA Viral Suppression by Ethnicity**



#### **EMA Viral Suppression by Age Group**