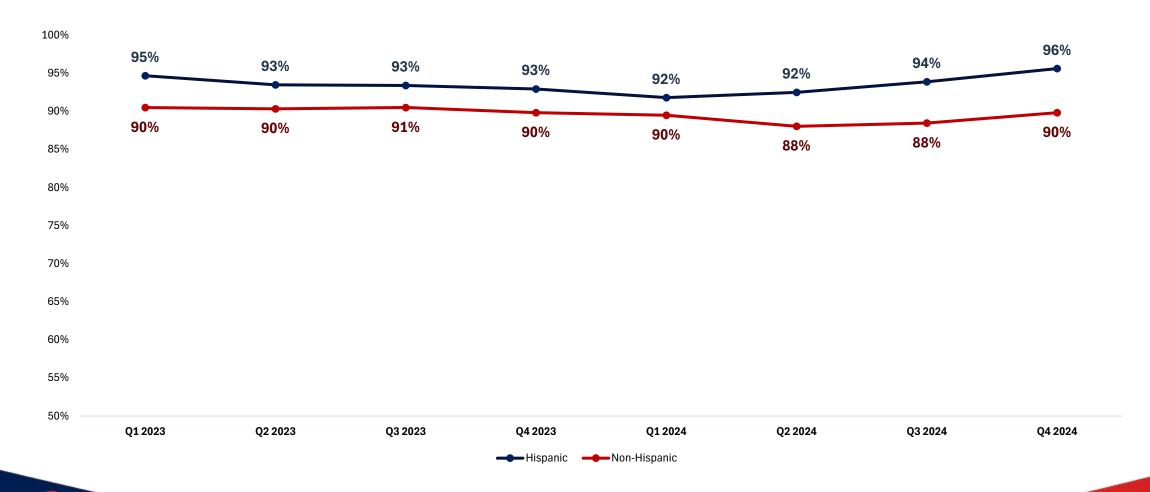

el>            |               | 90%          | 89%          | 91%          | 93%          |
| Target                 |               | 94%          | 94%          | 94%          | 94%          |
| Virally Suppressed     | 4,744         | 2,895        | 2,900        | 3,253        | 3,054        |
| Not Virally Suppressed | 435           | 316          | 345          | 326          | 243          |
| Total                  | 5,179         | 3,211        | 3,245        | 3,579        | 3,297        |



#### **EMA MCM Viral Suppression**





Target

Total

#### **EMA RS Viral Suppression**





Baseline 2023

Target

Total

## Viral Suppression by Demographics



#### **EMA Viral Suppression by Sex**



#### **EMA Viral Suppression by Race**



#### **EMA Viral Suppression by Ethnicity**



#### **EMA Viral Suppression by Age Group**