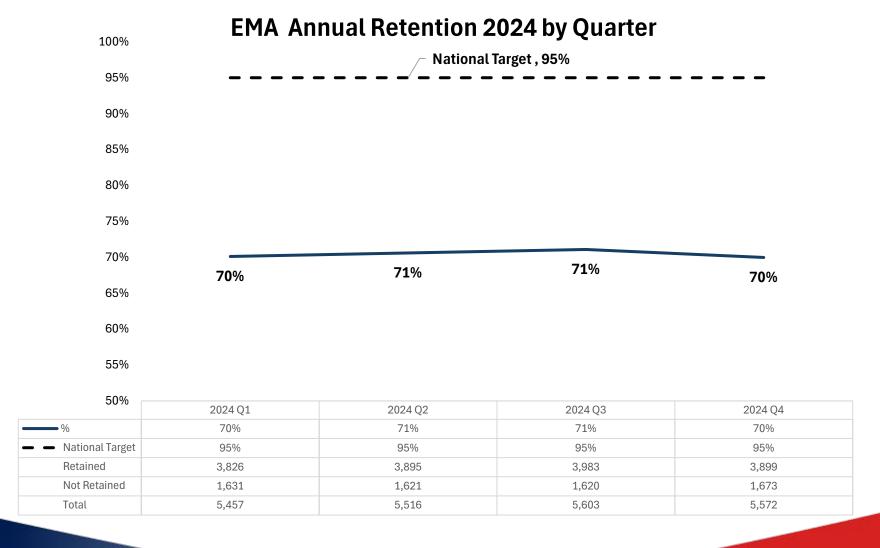

# EMA Annual Retention & Viral Suppression:

by Service Category and Demographics

Q1 2024 - Q4 2024





### **Annual Retention**





#### **EMA Annual Retention**





#### **EMA OAHS Annual Retention**



#### **EMA MCM Annual Retention**





| 50%             |               |             |             |             |             |  |  |
|-----------------|---------------|-------------|-------------|-------------|-------------|--|--|
|                 | Baseline 2023 | MCM Q1 2024 | MCM Q2 2024 | MCM Q3 2024 | MCM Q4 2024 |  |  |
| Baseline 2023   | 67%           |             |             |             |             |  |  |
| <del>~~</del> % |               | 70%         | 68%         | 71%         | 70%         |  |  |
| — Target        |               | 70%         | 70%         | 70%         | 70%         |  |  |
| Retained        | 2,132         | 2,232       | 2,180       | 2,278       | 2,205       |  |  |
| Not Retained    | 1,050