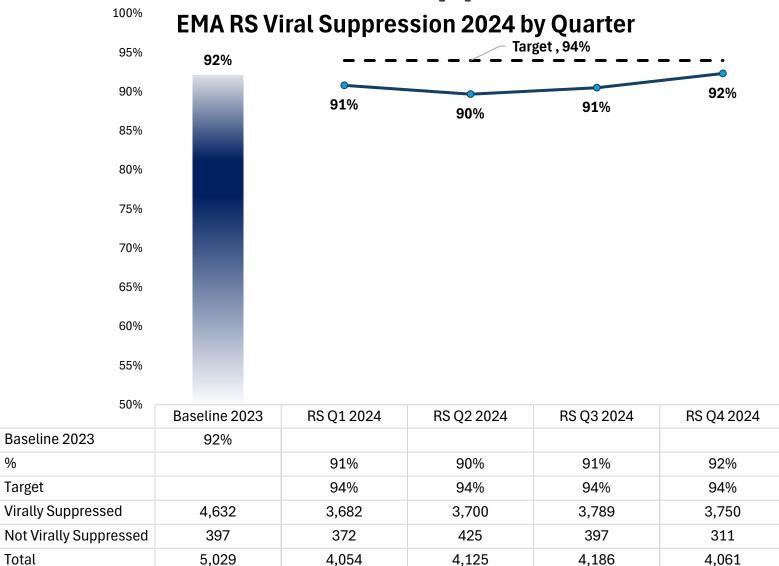

-----------|---------------|--------------|--------------|--------------|--------------|
| Baseline 2023          | 92%           |              |              |              |              |
| <del></del>            |               | 90%          | 89%          | 91%          | 93%          |
| Target                 |               | 94%          | 94%          | 94%          | 94%          |
| Virally Suppressed     | 4,744         | 2,895        | 2,900        | 3,253        | 3,054        |
| Not Virally Suppressed | 435           | 316          | 345          | 326          | 243          |
| Total                  | 5,179         | 3,211        | 3,245        | 3,579        | 3,297        |



#### **EMA MCM Viral Suppression**





Target

Total

#### **EMA RS Viral Suppression**





Baseline 2023

Target

Total

## Viral Suppression by Demographics



#### **EMA Viral Suppression by Sex**



#### **EMA Viral Suppression by Race**



#### **EMA Viral Suppression by Ethnicity**



#### **EMA Viral Suppression by Age Group**