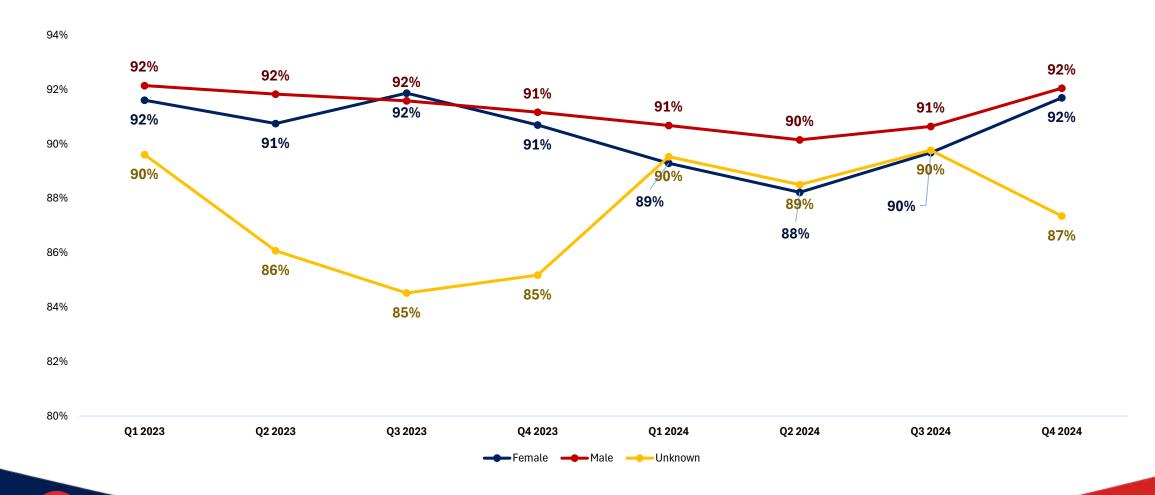

| 92%           |              |              |              |              |
| <del></del>            |               | 90%          | 89%          | 91%          | 93%          |
| Target                 |               | 94%          | 94%          | 94%          | 94%          |
| Virally Suppressed     | 4,744         | 2,895        | 2,900        | 3,253        | 3,054        |
| Not Virally Suppressed | 435           | 316          | 345          | 326          | 243          |
| Total                  | 5,179         | 3,211        | 3,245        | 3,579        | 3,297        |



#### **EMA MCM Viral Suppression**





Target

Total

#### **EMA RS Viral Suppression**





Baseline 2023

Target

Total

## Viral Suppression by Demographics



#### **EMA Viral Suppression by Sex**



#### **EMA Viral Suppression by Race**



#### **EMA Viral Suppression by Ethnicity**



#### **EMA Viral Suppression by Age Group**