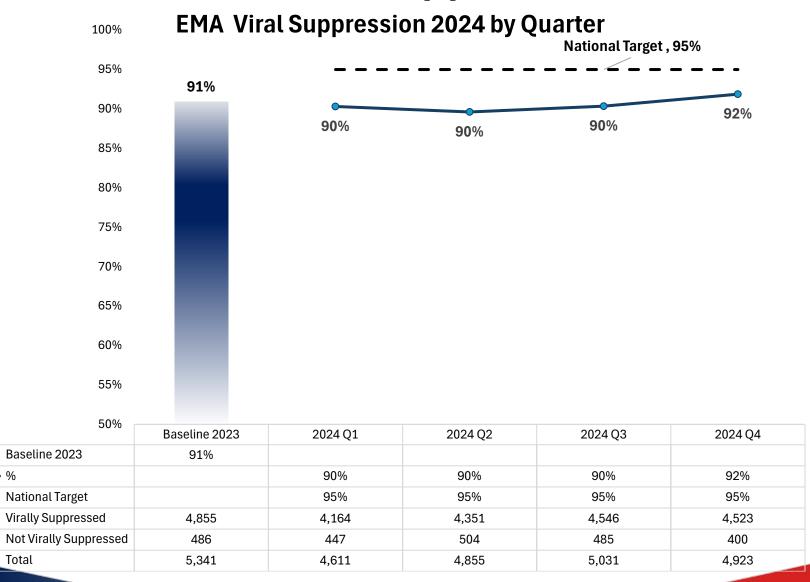

----------------|---------------|------------|------------|------------|------------|--|--|
|                | Baseline 2023 | RS Q1 2024 | RS Q2 2024 | RS Q3 2024 | RS Q4 2024 |  |  |
| Baseline 2023  | 69%           |            |            |            |            |  |  |
| <del>~</del> % |               | 70%        | 70%        | 72%        | 71%        |  |  |
| — Target       |               | 72%        | 72%        | 72%        | 72%        |  |  |
| Retained       | 3,450         | 3,518      | 3,553      | 3,731      | 3,653      |  |  |
| Not Retained   | 1,579         | 1,519      | 1,496      | 1,427      | 1,487      |  |  |
| Total          | 5,029         | 5,037      | 5,049      | 5,158      | 5,140      |  |  |

## Viral Suppression



#### **EMA Viral Suppression**





Total

#### **EMA OAHS Viral Suppression**



| 50%                    | Baseline 2023 | OAHS Q1 2024 | OAHS Q2 2024 | OAHS Q3 2024 | OAHS Q4 2024 |
|------------------------|---------------|--------------|--------------|--------------|--------------|
| Baseline 2023          | 92%           |              |              |              |              |
| <del></del>            |               | 90%          | 89%          | 91%          | 93%          |
| Target                 |               | 94%          | 94%          | 94%          | 94%          |
| Virally Suppressed     | 4,744         | 2,895        | 2,900        | 3,253        | 3,054        |
| Not Virally Suppressed | 435           | 316          | 345          | 326          | 243          |
| Total                  | 5,