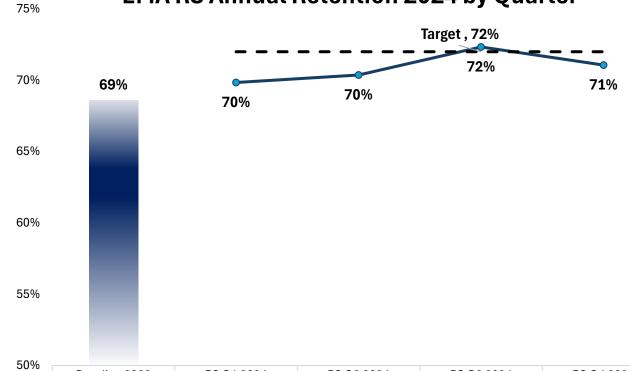

#### **EMA RS Annual Retention**

#### **EMA RS Annual Retention 2024 by Quarter**

| 50%            |               |            |            |            |            |  |  |
|----------------|---------------|------------|------------|------------|------------|--|--|
|                | Baseline 2023 | RS Q1 2024 | RS Q2 2024 | RS Q3 2024 | RS Q4 2024 |  |  |
| Baseline 2023  | 69%           |            |            |            |            |  |  |
| <del>~</del> % |               | 70%        | 70%        | 72%        | 71%        |  |  |
| — Target       |               | 72%        | 72%        | 72%        | 72%        |  |  |
| Retained       | 3,450         | 3,518      | 3,553      | 3,731      | 3,653      |  |  |
| Not Retained   | 1,579         | 1,519      | 1,496      | 1,427      | 1,487      |  |  |
| Total          | 5,029         | 5,037      | 5,049      | 5,158      | 5,140      |  |  |