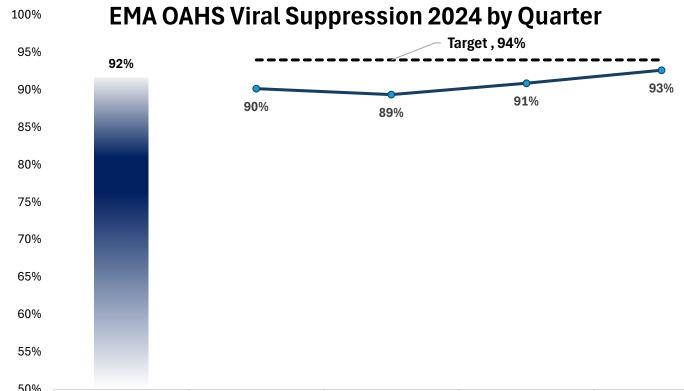

#### **EMA OAHS Viral Suppression**

| 50%                    | Baseline 2023 | OAHS Q1 2024 | OAHS Q2 2024 | OAHS Q3 2024 | OAHS Q4 2024 |
|------------------------|---------------|--------------|--------------|--------------|--------------|
| Baseline 2023          | 92%           |              |              |              |              |
| <del></del>            |               | 90%          | 89%          | 91%          | 93%          |
| Target                 |               | 94%          | 94%          | 94%          | 94%          |
| Virally Suppressed     | 4,744         | 2,895        | 2,900        | 3,253        | 3,054        |
| Not Virally Suppressed | 435           | 316          | 345          | 326          | 243          |
| Total                  | 5,179         | 3,211        | 3,245        | 3,579        | 3,297        |