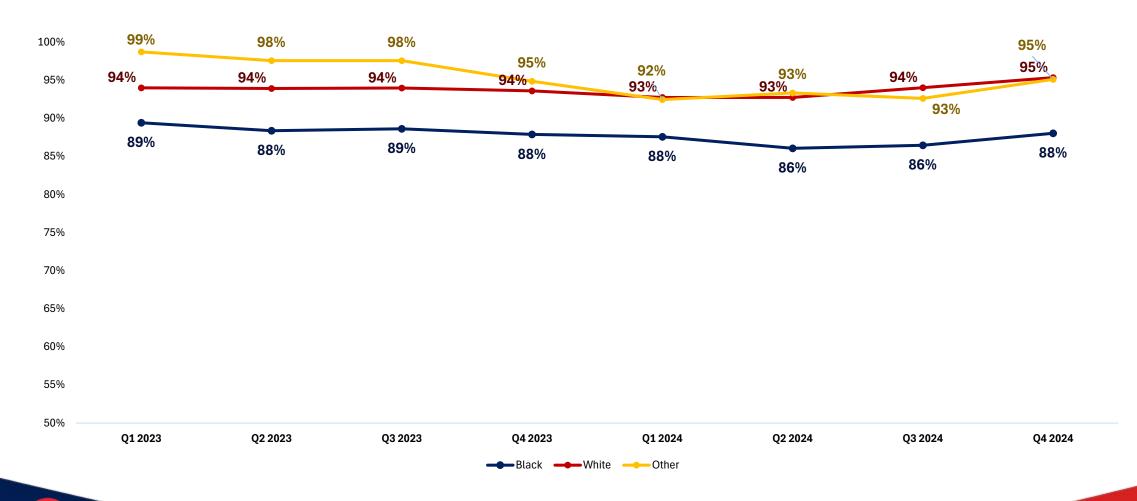

|              |              |
| <del></del>            |               | 90%          | 89%          | 91%          | 93%          |
| Target                 |               | 94%          | 94%          | 94%          | 94%          |
| Virally Suppressed     | 4,744         | 2,895        | 2,900        | 3,253        | 3,054        |
| Not Virally Suppressed | 435           | 316          | 345          | 326          | 243          |
| Total                  | 5,179         | 3,211        | 3,245        | 3,579        | 3,297        |



#### **EMA MCM Viral Suppression**





Target

Total

#### **EMA RS Viral Suppression**





Baseline 2023

Target

Total

## Viral Suppression by Demographics



#### **EMA Viral Suppression by Sex**



#### **EMA Viral Suppression by Race**



#### **EMA Viral Suppression by Ethnicity**



#### **EMA Viral Suppression by Age Group**