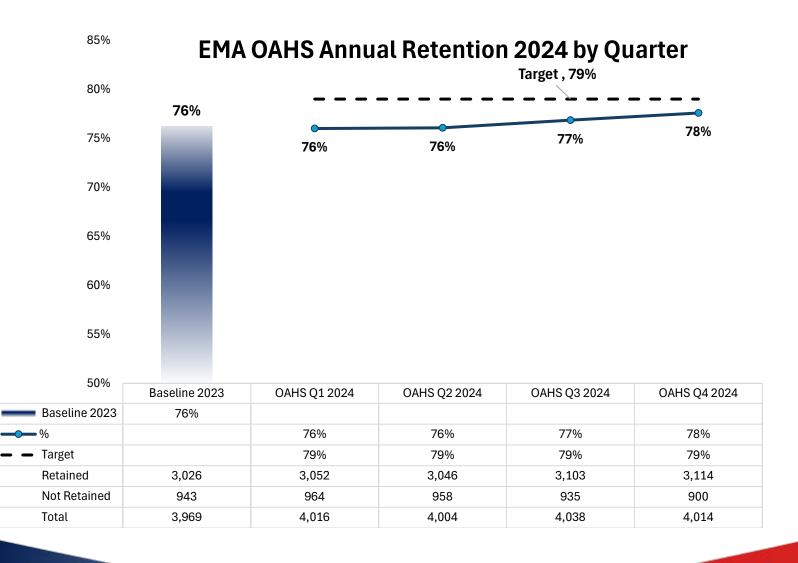

# EMA Annual Retention & Viral Suppression:

by Service Category and Demographics

Q1 2024 - Q4 2024





### **Annual Retention**





#### **EMA Annual Retention**





#### **EMA OAHS Annual Retention**



#### **EMA MCM Annual Retention**





| 50%             |               |             |             |             |             |  |  |
|-----------------|---------------|-------------|-------------|-------------|-------------|--|--|
|                 | Baseline 2023 | MCM Q1 2024 | MCM Q2 2024 | MCM Q3 2024 | MCM Q4 2024 |  |  |
| Baseline 2023   | 67%           |             |             |             |             |  |  |
| <del>~~</del> % |               | 70%         | 68%         | 71%         | 70%         |  |  |
| — Target        |               | 70%         | 70%         | 70%         | 70%         |  |  |
| Retained        | 2,132         | 2,232       | 2,180       | 2,278       | 2,205       |  |  |
| Not Retained    | 1,050         | 970         | 1,004       | 942