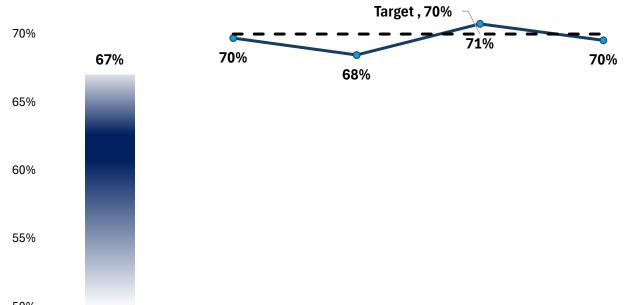

#### **EMA MCM Annual Retention**

| 50%             |               |             |             |             |             |  |  |
|-----------------|---------------|-------------|-------------|-------------|-------------|--|--|
|                 | Baseline 2023 | MCM Q1 2024 | MCM Q2 2024 | MCM Q3 2024 | MCM Q4 2024 |  |  |
| Baseline 2023   | 67%           |             |             |             |             |  |  |
| <del>~~</del> % |               | 70%         | 68%         | 71%         | 70%         |  |  |
| — Target        |               | 70%         | 70%         | 70%         | 70%         |  |  |
| Retained        | 2,132         | 2,232       | 2,180       | 2,278       | 2,205       |  |  |
| Not Retained    | 1,050         | 970         | 1,004       | 942         | 966         |  |  |
| Total           | 3,182         | 3,202       | 3,184       | 3,220       | 3,171       |  |  |