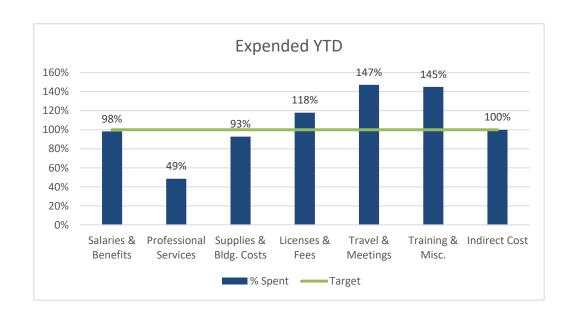

| Budget Categories         | Cı | rrent Budget | Exp YTD       | Available      | % Spent |
|---------------------------|----|--------------|---------------|----------------|---------|
| Salaries & Benefits       | 65 | 206,020      | \$<br>202,473 | \$<br>3,547    | 98%     |
| Professional Services     | \$ | 22,004       | \$<br>10,674  | \$<br>11,330   | 49%     |
| Supplies & Bldg. Costs    | \$ | 9,793        | \$<br>9,077   | \$<br>716      | 93%     |
| Licenses & Fees           | \$ | 2,700        | \$<br>3,182   | \$<br>(482)    | 118%    |
| Travel & Meetings         | \$ | 28,210       | \$<br>41,520  | \$<br>(13,310) | 147%    |
| Printing & Misc.          | \$ | 4,000        | \$<br>5,800   | \$<br>(1,800)  | 145%    |
| <b>Total Direct Costs</b> | \$ | 272,727      | \$<br>272,727 | \$<br>-        | 100%    |
| Salaries & Benefits       | \$ | 23,466       | \$<br>24,511  | \$<br>(1,044)  | 104%    |
| General Insurance         | \$ | 3,807        | \$<br>2,762   | \$<br>1,045    | 73%     |
| Total Indirect Cost (10%) | \$ | 27,273       | \$<br>27,273  | \$<br>-        | 100%    |
| TOTAL Expenditures        | \$ | 300,000      | \$<br>300,000 | \$<br>-        | 100%    |